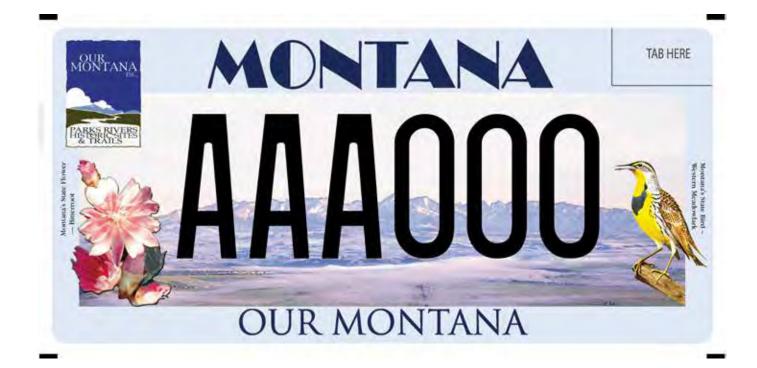

# Our Montana, Inc.

#### About this Plate:

The proceeds from this plate promotes stewardship and enjoyment of Montana's natural, historic and recreational resources. Focus is on the Historic Bozeman Trail, Montana American historic battlefield sites, the Lewis and Clark Trail and the Yellowstone River.

## ourmontana.org

Contact Information: Renewal Cost: \$20

Robbie Carpenter **Administrative Cost:** \$10 406-672-8066

**Production Cost: \$12** 

**Donation Amount:** 