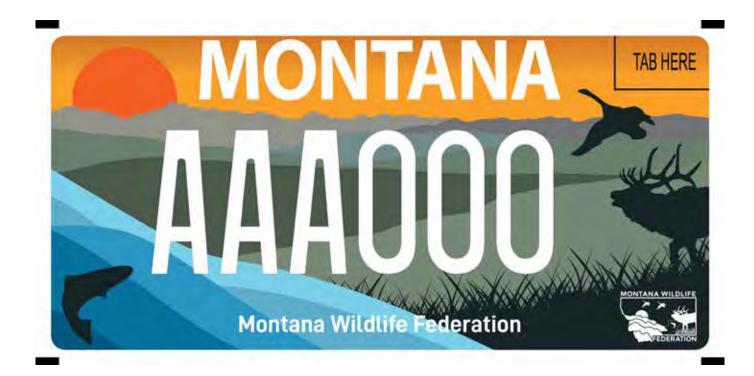

## Montana Wildlife Federation

#### About this Plate:

Donations raised by this plate support the Montana Wildlife Federation's work to protect our state's abundant fish and wildlife, our natural lands and clean waters, and public access for hunting, fishing and other outdoor recreation.