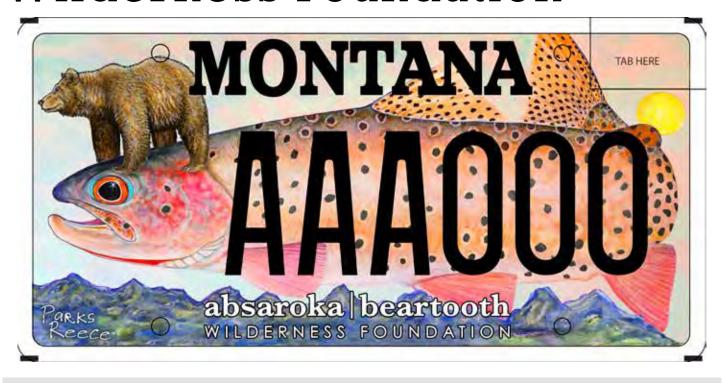

# Absaroka Beartooth Wilderness Foundation

#### About this Plate:

This plate supports the Absaroka Beartooth Wilderness Foundation's mission of stewardship of the Absaroka Beartooth and fostering appreciation for wild lands. The ABWF delivers "boots on the ground" experiences, including volunteer trail maintenance projects, citizen science and educational programs.

## abwilderness.org

Contact Information: Renewal Cost: \$25

Jarret Kostrba **Administrative Cost:** \$10 406-445-3037

**Production Cost: \$12** 

**Donation Amount:** 