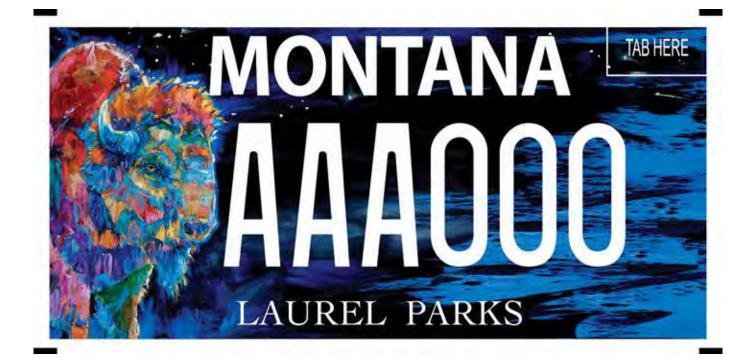

# City of Laurel

#### About this Plate:

This plate will help support the development and maintenance of parks and recreation within the community of Laurel MT.

# cityoflaurelmontana.com

**Contact Information:** 

Renewal Cost: \$30

Michele L Braukmann 406-671-3963 **Administrative Cost: \$10** 

**Production Cost: \$12** 

**Donation Amount:** 