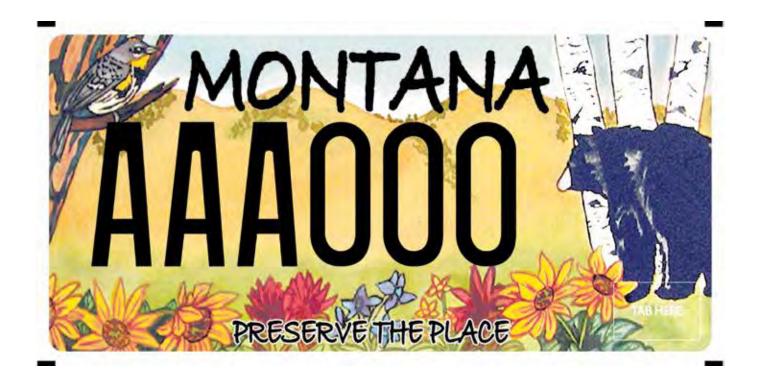

# Five Valleys Land Trust

#### About this Plate:

All proceeds from "Preserve the Place" license plate sales and renewals go directly to preserve and protect important river corridors, wildlife habitat, agricultural lands, and scenic open spaces throughout western Montana.

# fvlt.org

Contact Information: Renewal Cost: \$20

Boston Wakeham **Administrative Cost:** \$10 406-549-0755

**Production Cost: \$12** 

**Donation Amount:** 