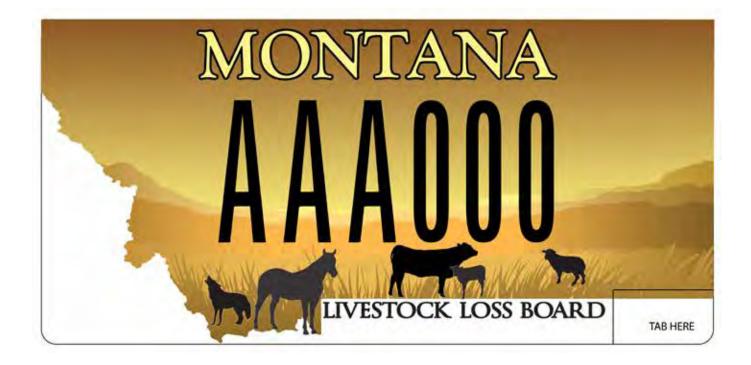

### Livestock Loss Board

### About this Plate:

This plate generates funds to help support Montana livestock communities by reducing the economic impact of wolves on individual producers by reimbursing their confirmed and probable wolf-caused losses, and helping to reduce their losses by approving projects and funding programs that will discourage wolves from killing livestock