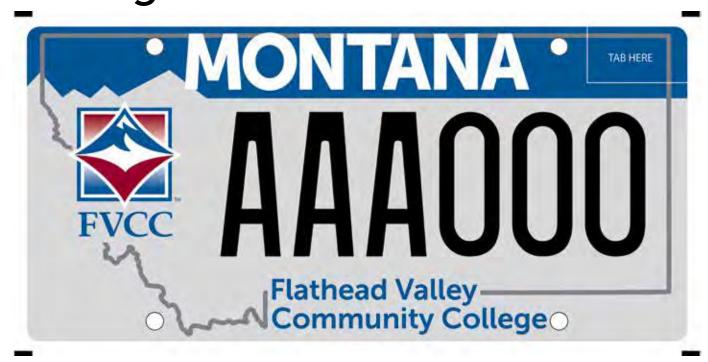

# Flathead Valley Community College

#### About this Plate:

The cost of the plates and renewing them each year includes a donation that goes directly to scholarships for students and student-athletes.

### fvcc.edu

Contact Information: Renewal Cost: \$30

**Administrative Cost: \$10** 

**Production Cost: \$12** 

**Donation Amount:** 