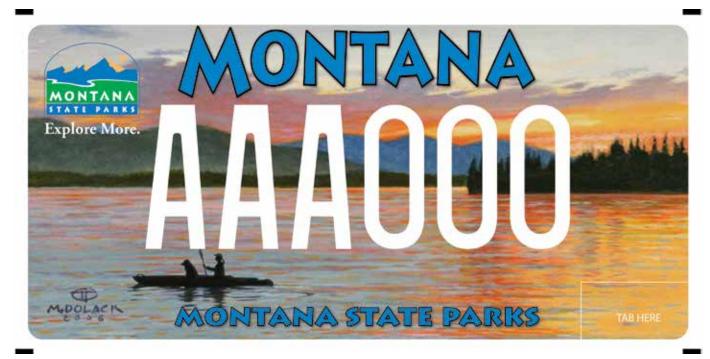

# Montana State Parks Foundation, Inc.

#### About this Plate:

This plate benefits the Montana State Parks Foundation, the official fundraising partner for Montana State Parks. Featuring the Monte Dolack painting "Placid Lake Sunset", proceeds from this plate support programs, interpretation, history and adventure for all who visit Montana's parks.

### montanastateparksfoundation.org

Contact Information: Renewal Cost: \$20

Coby Gierke 406-203-5828 **Administrative Cost: \$10** 

**Production Cost: \$12** 

Donation Amount: