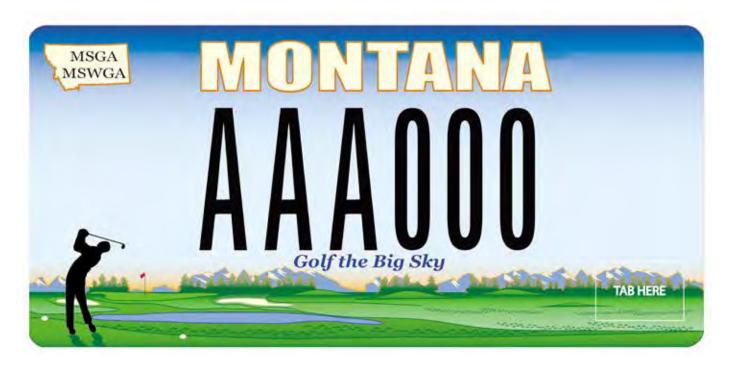

# Montana State Golf Association

#### About this Plate:

The majority of proceeds from this fundraiser are used in support of Junior golf.

## msgagolf.com

Contact Information: Renewal Cost: \$20

Nick Dietzen 406-594-5539 **Administrative Cost: \$10** 

**Production Cost: \$12** 

**Donation Amount:** 