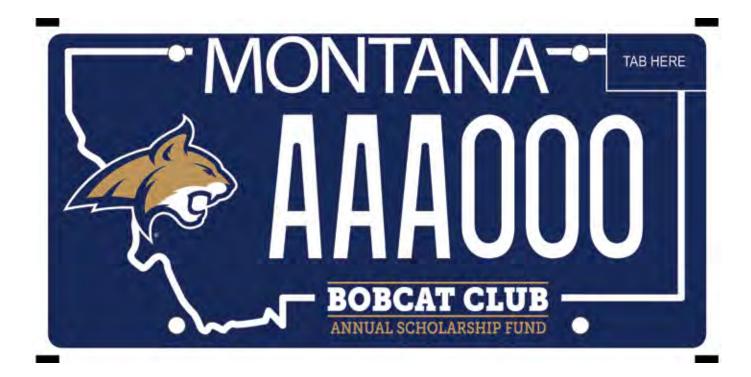

### MSU - Bobcat Club

#### About this Plate:

All funds raised benefit The Bobcat Club located in the Montana State University Department of Athletics. The Bobcat Club's primary focus is to secure funds for athletic scholarships for student-athletes and to promote academic success, athletic excellence, and the betterment of Montana State University as a whole.