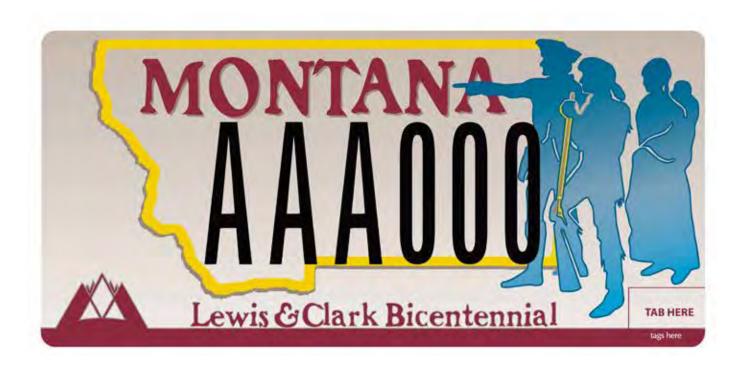

## Lewis and Clark Bicentennial

### About this Plate:

Sales go to the Montana Historical Society to fund projects related to Lewis & Clark.

Contact Information: Rene

Renewal Cost: \$20

Denise King 406-444-4699 **Administrative Cost: \$10** 

**Production Cost: \$12** 

**Donation Amount:** 