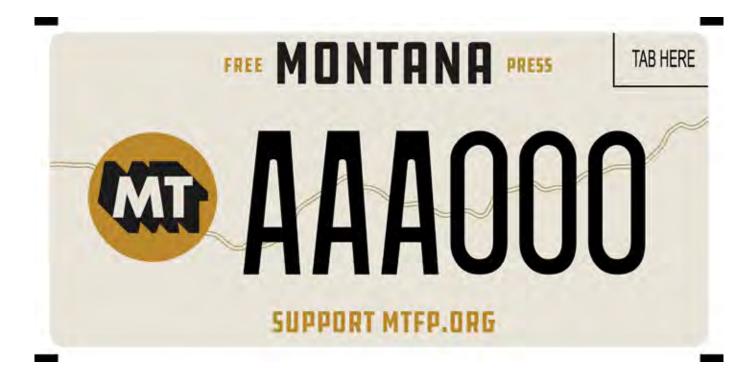

### Montana Free Press

#### About this Plate:

Montana Free Press is an independent, nonprofit source for Montana news, information, and analysis. Proceeds from this plate will be used to provide free, high-quality news and information to communities all across Montana.

### montanafreepress.org

**Contact Information:** 

Renewal Cost: \$30

Nathaniel Schoenfelder 208-724-8317

**Administrative Cost: \$10** 

**Production Cost: \$12** 

Donation Amount: