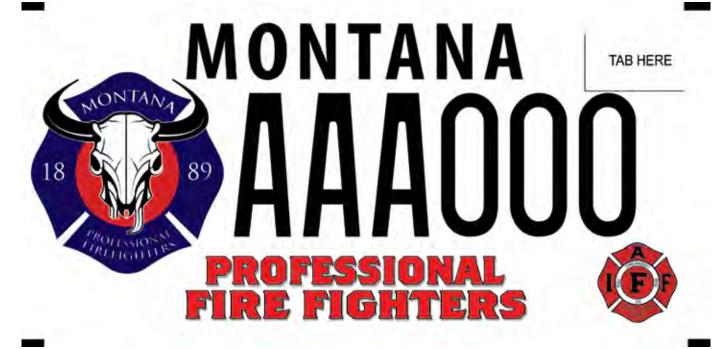

# Montana State Council of Professional Fire Fighters

#### About this Plate:

The requestor will need to prove Union firefighter status in good standing by providing an IAFF Union card or a letter of good standing by their Local Firefighter Union President, Montana State Council President or State council Secretary Treasurer.

## mscopff.org

Contact Information: Renewal Cost: \$20

Joel Gaertig **Administrative Cost:** \$10 406-543-2664

**Production Cost: \$12** 

**Donation Amount:** 