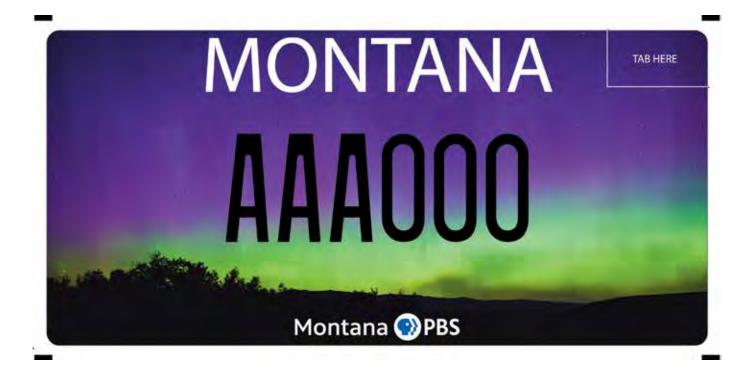

# Friends of Montana PBS

#### About this Plate:

Montana PBS- Plate donations support the mission to broadcast quality television on-air and online, support local programming and educational outreach events and projects.

### montanapbs.org

Contact Information: Renewal Cost: \$25

Erika Matsuda 406-994-3437 **Administrative Cost: \$10** 

**Production Cost: \$12** 

**Donation Amount:** 