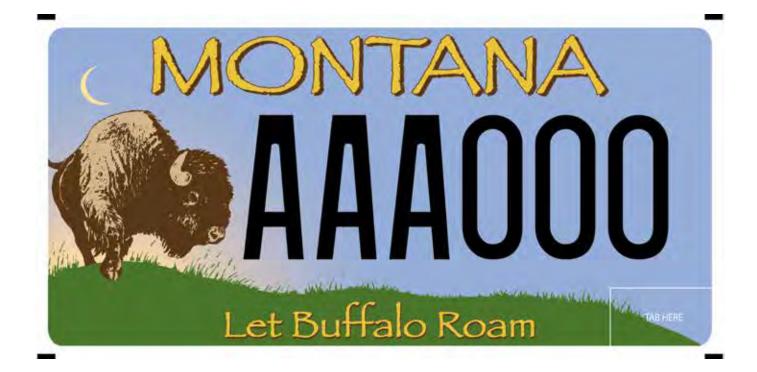

# Buffalo Field Campaign

#### About this Plate:

Sales of this plate support efforts to create permanent year-round protection for bison and the ecosystem they depend on—including respect for the migratory needs of this long-exploited and clearly endangered species. This organization also strives to protect the natural habitat of wild free-roaming bison and other native wildlife, and stand with First Nations to honor the sacredness of wild buffalo.

# buffalofieldcampaign.org

Contact Information: Renewal Cost: \$20

James L Holt, Sr 406-646-0070 **Administrative Cost: \$10** 

**Production Cost: \$12** 

**Donation Amount:** 