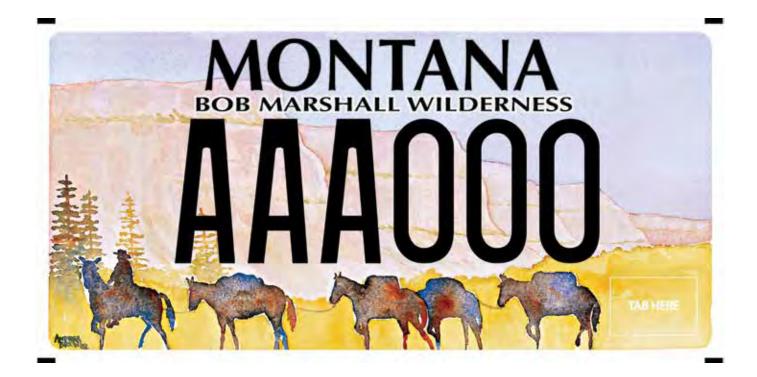

#### **Bob Marshall Foundation**

#### About this Plate:

This plate supports volunteer trail work, noxious weed suppression, and wilderness stewardship with the Bob Marshall Wilderness Foundation. Funds from license plate sales provide food, tools and equipment for volunteers; horse packer reimbursements; and, administrative support.

# bmwf.org

**Contact Information:** Renewal Cost: \$20

**Administrative Cost: \$10** 

**Production Cost: \$12** 

**Donation Amount:** 

\$20

Angela Wonders 406-387-3822