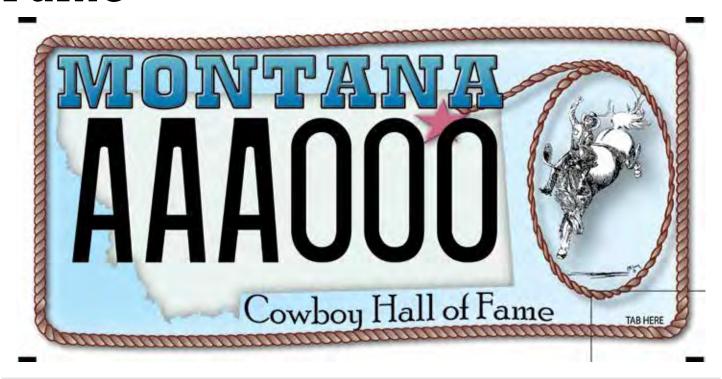

# Montana Cowboy Hall of Fame

### About this Plate:

The support generated from the Montana Cowboy Hall of Fame & Western Heritage Center license plates directly furthers the mission of the MCHF & WHC – To honor our cowboy way of life, American Indian cultures, and our collective Montana western heritage.

## montanacowboyfame.org

Contact Information: Renewal Cost: \$20

Christy Stensland 406-650-7460 **Administrative Cost: \$10** 

**Production Cost: \$12** 

Donation Amount: