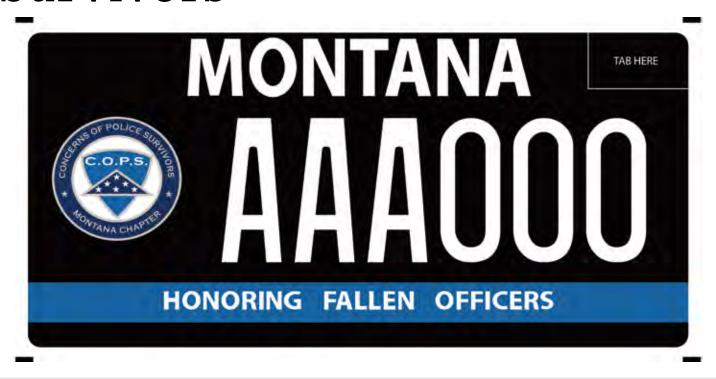

## Montana Concerns of Police Survivors

### About this Plate:

This plate benefits survivors of Law Enforcement officers who have died in the line of duty. The funds will be used for support services for family members and affected coworkers.

### montanacops.com

Contact Information: Renewal Cost: \$25

Nancy Delaittre 406-581-3209 **Administrative Cost: \$10** 

**Production Cost: \$12** 

**Donation Amount:** 