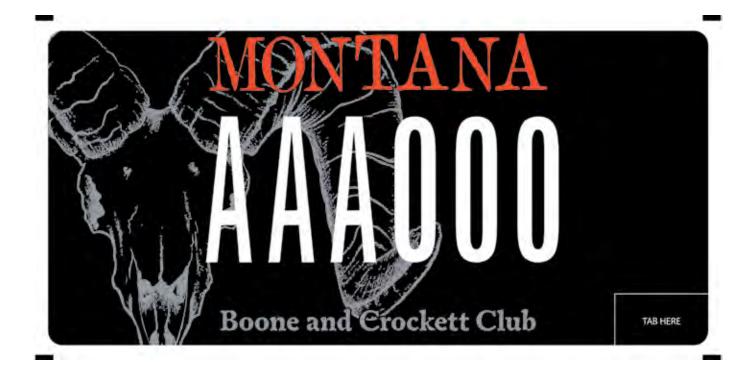

#### Boone and Crockett Club

#### About this Plate:

Founded by Theodore Roosevelt in 1887, Boone and Crockett Club is America's oldest hunter-conservation organization. The funds collected help promote our Fair Chase hunting heritage for future generations, maintain big-game records, support science-based conservation policy, and offer conservation education ranging from outdoor youth camps to college programs.

### boone-crockett.org

Contact Information: Renewal Cost: \$20

Karlie Slayer **Administrative Cost:** \$10 406-542-1888

**Production Cost: \$12** 

**Donation Amount:** 