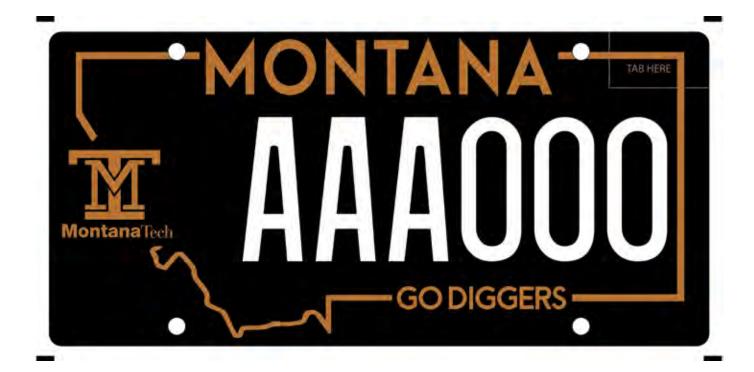

### Montana Tech

#### About this Plate:

When you purchase a Montana Tech plate, your donation provides scholarship support for Montana Tech students through the Montana Tech Scholarship License Plate fund.

#### mtech.edu

**Contact Information:** 

Amanda Badovinac 406-496-4828

Renewal Cost: \$30

**Administrative Cost: \$10** 

**Production Cost: \$12** 

**Donation Amount:** 