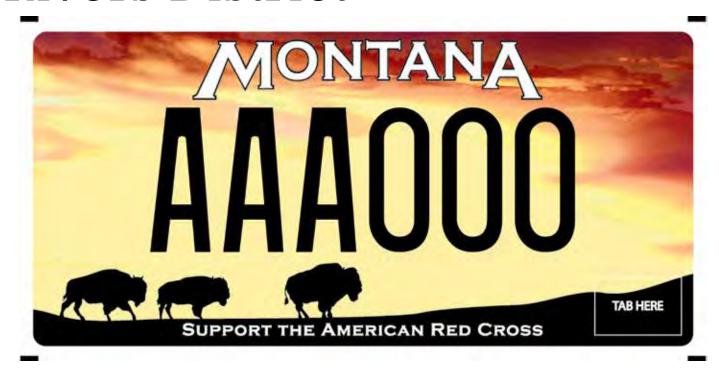

# American Red Cross Five Rivers District

#### About this Plate:

Proceeds from this plate help the American Red Cross serve all 56 counties and 7 reservations in Montana from offices in Great Falls, Bozeman, Helena, Kalispell, and Missoula.

# redcross.org/local/montana.html

Contact Information: Renewal Cost: \$20

Diane Wright 406-274-3730

**Administrative Cost: \$10** 

**Production Cost: \$12** 

**Donation Amount:** 