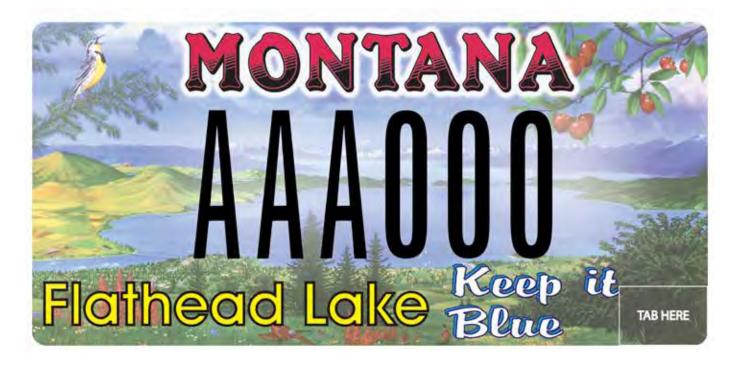

# Flathead Lake Protection Association

#### About this Plate:

All proceeds from the plates are donated to the Flathead Lake Biological Station specifically for lake monitoring.

# umt.edu/flbs/default.aspx

Contact Information: Renewal Cost: \$20

Arla S Rosso 406-844-3660 **Administrative Cost: \$10** 

**Production Cost: \$12** 

**Donation Amount:** 