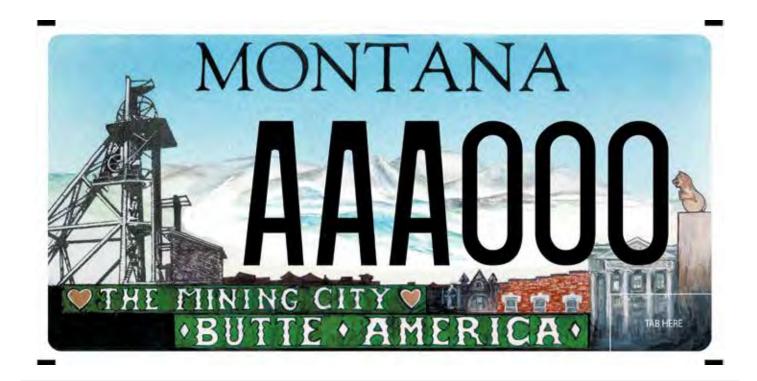

### **Butte-Silver Bow Government**

#### About this Plate:

Sales of this plate support community improvement projects including the lights and flags on top of the headframes, as well as the hanging flower pots and various flower beds throughout the city.

# bsb.mt.gov

Contact Information: Renewal Cost: \$20

Ed Randall **Administrative Cost:** \$10 406-497-6529

**Production Cost: \$12** 

**Donation Amount:** 