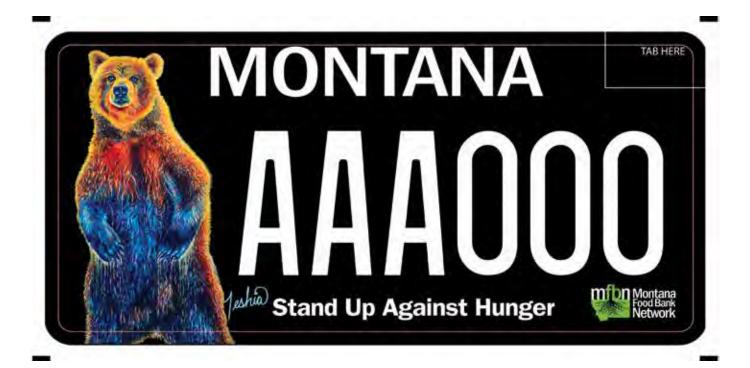

## Montana Food Bank Network

#### About this Plate:

This plate benefits the Montana Food Bank Network and will help their mission to end hunger in Montana through food acquisition/distribution, education and advocacy. They partner with over 280 network partners that are food banks, food pantries, shelters, senior centers and schools to improve food access and share information to address hunger and its root causes.

## mfbn.org

Contact Information: Renewal Cost: \$20

Bill Mathews **Administrative Cost:** \$10 406-215-1777

**Production Cost: \$12** 

**Donation Amount:** 