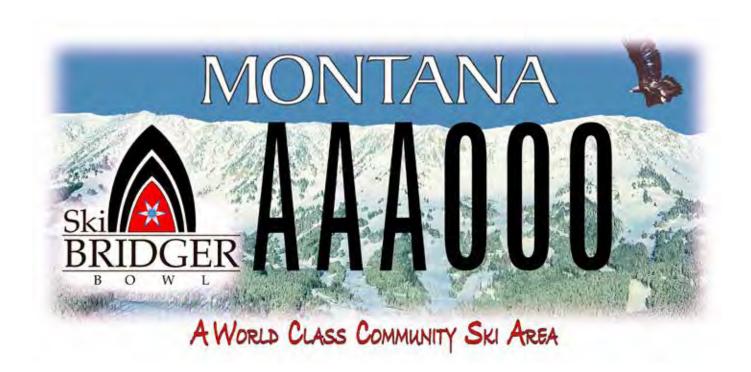

# Bridger Ski Foundation

#### About this Plate:

Sales of Bridger Bowl license plates support scholarships and programs for BSF Alpine, Freestyle and Nordic athletes.

# bridgerskifoundation.org

Contact Information: Renewal Cost: \$20

Lisa Ellison **Administrative Cost:** \$10 406-624-6271

**Production Cost: \$12** 

**Donation Amount:** 