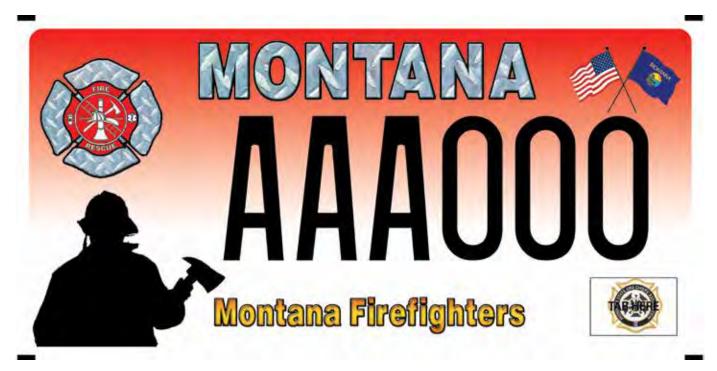

# Montana State Fire Chiefs' Association

#### About this Plate:

This plate benefits the Montana State Fire Chiefs' and Montana Volunteer Firefighters' associations. These organizations serve those who lead Montana's fire and rescue services. Download the license plate application and start showing your pride in the Montana Fire Service! Find more information and applicant criteria on the sponsor's website.

#### montanafirechiefs.com

Contact Information: Renewal Cost: \$20

Mikel Robinson 406-625-7059 **Administrative Cost: \$10** 

**Production Cost: \$12** 

**Donation Amount:** 