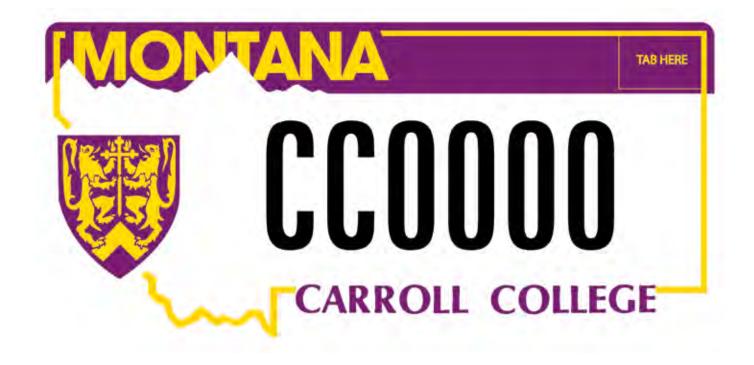

# Carroll College

#### About this Plate:

Official Collegiate Plate for Carroll College

#### carroll.edu

Contact Information: Renew

Renewal Cost: \$30

Donation Amount:

Carroll College 2023 carroll.edu

**Administrative Cost: \$10** 

**Production Cost: \$12** 