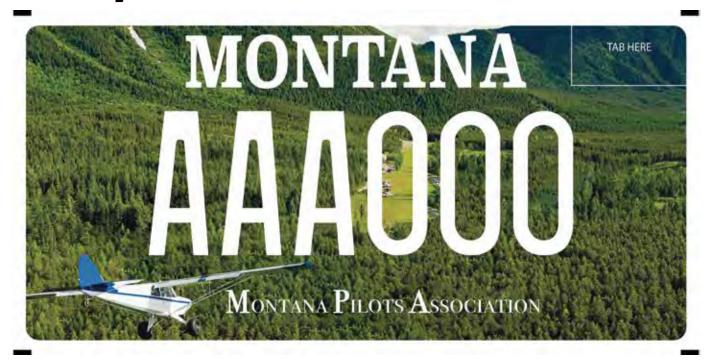

# Montana Pilots Association Air Safety & Education Foundation

#### About this Plate:

This plate benefits the Montana Pilots Association's efforts to promote general aviation within the State of Montana. This plate generates funds to provide aviation scholarships as well as preserve and maintain Montana airstrips.

## montanapilots.org

Contact Information: Renewal Cost: \$20

Scott Newpower 406-670-3169

**Administrative Cost: \$10** 

**Production Cost: \$12** 

**Donation Amount:** 